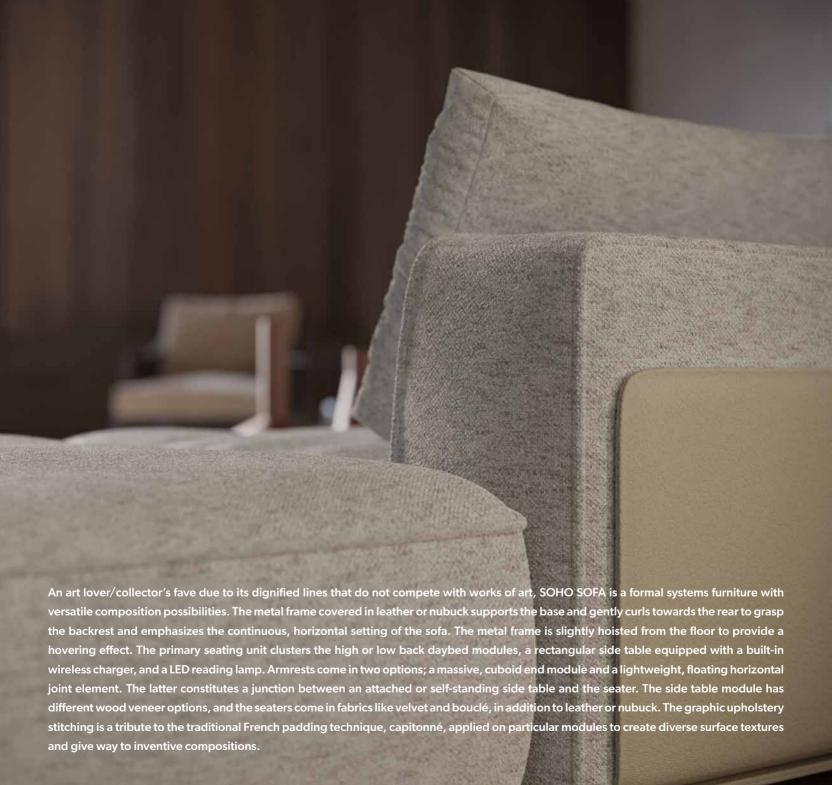

## **SOHO**

SOFA

**W**.364 **x D**.106 **x H**.70 cm Designed by **Christophe Pillet** 