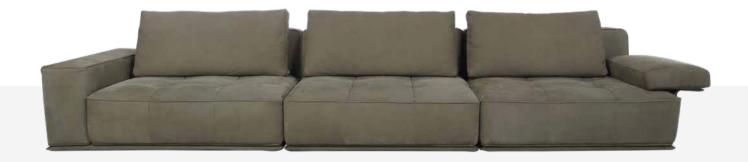

## **SOHO**

SOFA

**W**.364 **x D**.106 **x H**.70 cm Designed by **Christophe Pillet** 