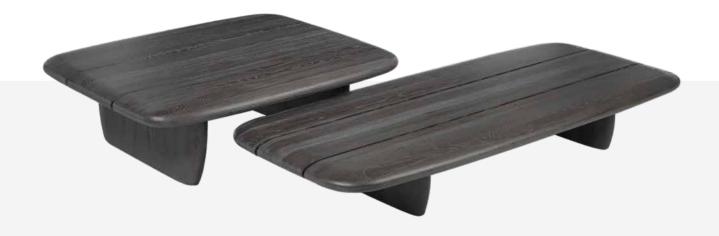

## **SOHO**COFFEE TABLE

 $W.120 \times D.100 \times H.35 \text{ cm} \mid W.180 \times D.84 \times H.32 \text{ cm}$  Designed by Christophe Pillet

## Natural existence Rejecting the idea of superiority and focusing on the beauty of tiny imperfections of natural existence, SOHO COFFEE TABLE follows the noted methods of Wabi-Sabi philosophy with its rounded amorphous forms and the sandblasted surface revealing veins that suggest the sensation of touching the bark of a tree. The solid wood coffee tables are produced in three dissimilar shapes and sizes and come in assorted colors. Soho Coffee Tables complement and counterbalance the strictly cultivated details, rigid edges, and pure geometric forms of the Soho Sofa with their raw texture and bulbous forms. 27