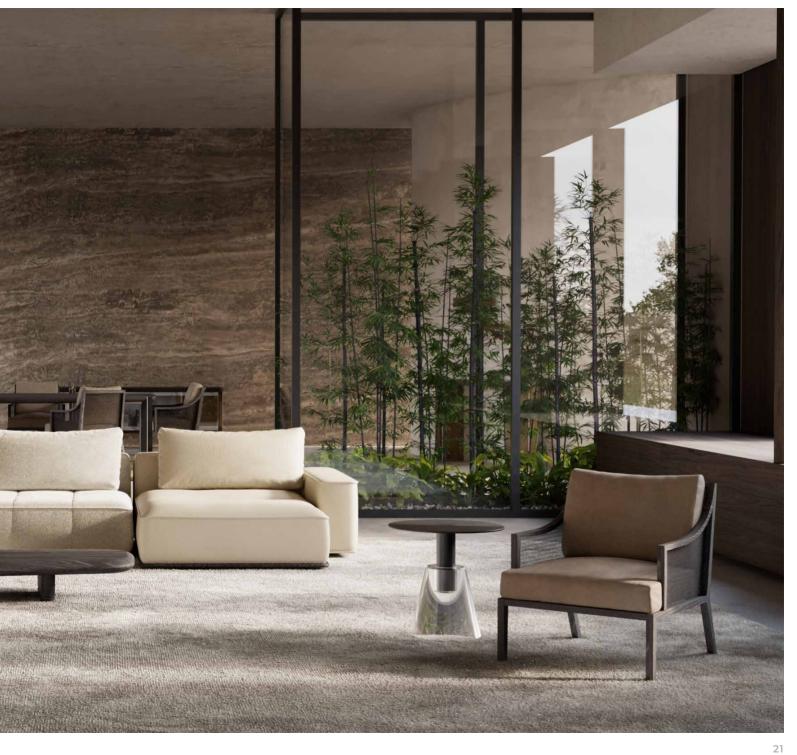

## **SOHO**

SOFA

**W**.364 **x D**.106 **x H**.70 cm Designed by **Christophe Pillet** 

## **SOHO** CONSOLE

W.135 x D.48 x H.74 cm Designed by Christophe Pillet