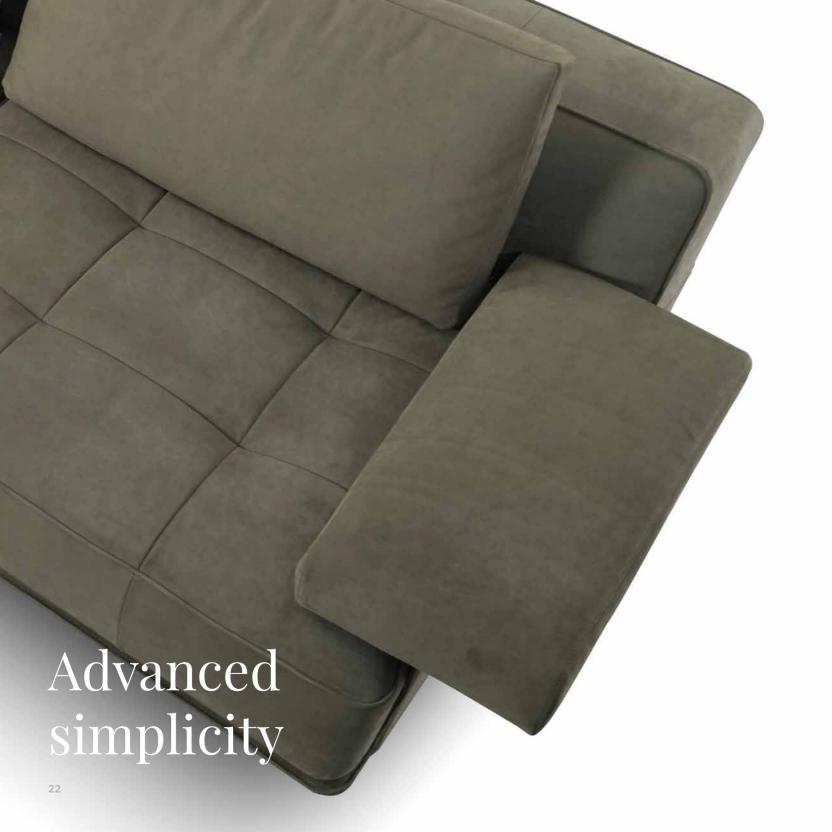

## **SOHO**

SOFA

**W**.364 **x D**.106 **x H**.70 cm Designed by **Christophe Pillet** 