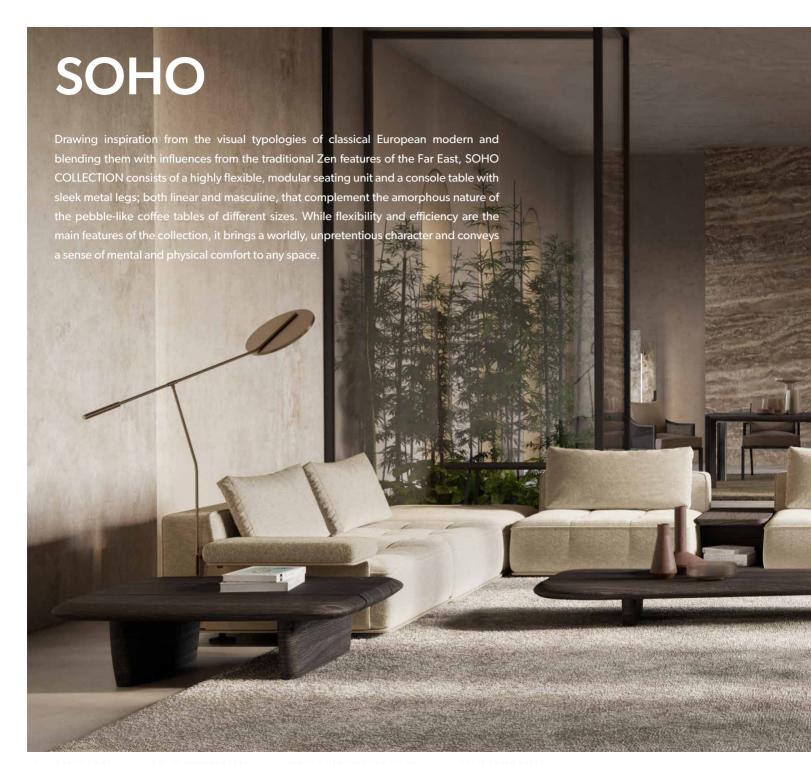

## **SOHO**

SOFA

**W**.364 **x D**.106 **x H**.70 cm Designed by **Christophe Pillet** 

## **SOHO**COFFEE TABLE

 $W.120 \times D.100 \times H.35 \text{ cm} \mid W.180 \times D.84 \times H.32 \text{ cm}$  Designed by Christophe Pillet

## Natural existence Rejecting the idea of superiority and focusing on the beauty of tiny imperfections of natural existence, SOHO COFFEE TABLE follows the noted methods of Wabi-Sabi philosophy with its rounded amorphous forms and the sandblasted surface revealing veins that suggest the sensation of touching the bark of a tree. The solid wood coffee tables are produced in three dissimilar shapes and sizes and come in assorted colors. Soho Coffee Tables complement and counterbalance the strictly cultivated details, rigid edges, and pure geometric forms of the Soho Sofa with their raw texture and bulbous forms. 27