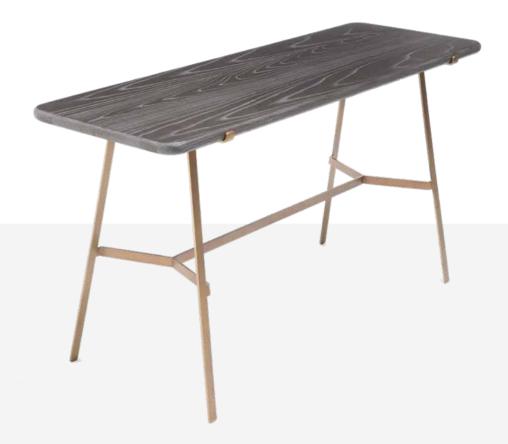

## **SOHO**

SOFA

**W**.364 **x D**.106 **x H**.70 cm Designed by **Christophe Pillet** 





## **SOHO** CONSOLE

W.135 x D.48 x H.74 cm Designed by Christophe Pillet



## **SOHO**COFFEE TABLE

 $W.120 \times D.100 \times H.35 \text{ cm} \mid W.180 \times D.84 \times H.32 \text{ cm}$  Designed by Christophe Pillet

## Natural existence Rejecting the idea of superiority and focusing on the beauty of tiny imperfections of natural existence, SOHO COFFEE TABLE follows the noted methods of Wabi-Sabi philosophy with its rounded amorphous forms and the sandblasted surface revealing veins that suggest the sensation of touching the bark of a tree. The solid wood coffee tables are produced in three dissimilar shapes and sizes and come in assorted colors. Soho Coffee Tables complement and counterbalance the strictly cultivated details, rigid edges, and pure geometric forms of the Soho Sof