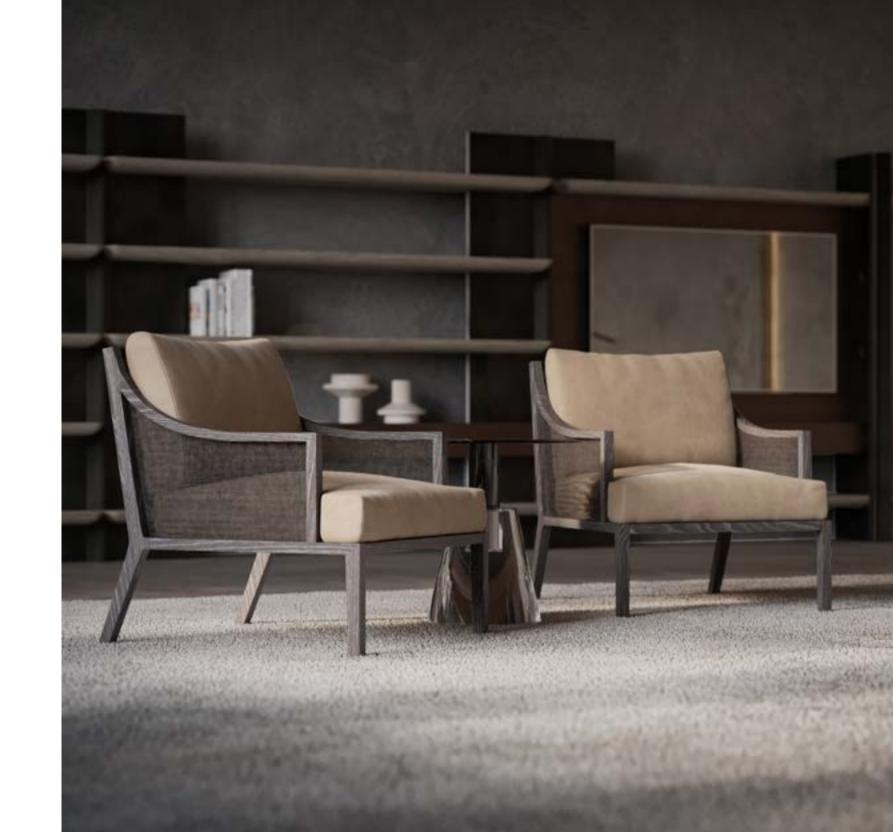

## **TOULOUSE**LOUNGE CHAIR

W.75 x D.66 x H.74 cm
Designed by Christophe Pillet

TOULOUSE LOUNGE CHAIR has a slightly curved, high supportive back and sloping arms with rattan insets. The goose-down cushions are tailored in fabric or leather. Traditionally broad, low seating offers comfort and indulgence. The lightweight structure of the chair provides a highly dynamic use. The solid wood frame and legs showcase a pristine, natural finish with a handful of color options. Quintessential with its casual sophistication, its muted palette adds visual softness to its relaxing silhouette. Suitable for residential, hospitality and office use.