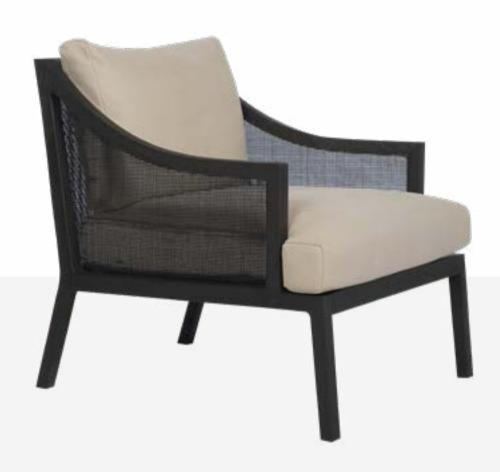

## **TOULOUSE**LOUNGE CHAIR

W.75 x D.66 x H.74 cm
Designed by Christophe Pillet

TOULOUSE LOUNGE CHAIR has a slightly curved, high supportive back and sloping arms with rattan insets. The goose-down cushions are tailored in fabric or leather. Traditionally broad, low seating offers comfort and indulgence. The lightweight structure of the chair provides a highly dynamic use. The solid wood frame and legs showcase a pristine, natural finish with a handful of color options. Quintessential with its casual sophistication, its muted palette adds visual softness to its relaxing silhouette. Suitable for residential, hospitality and office use.