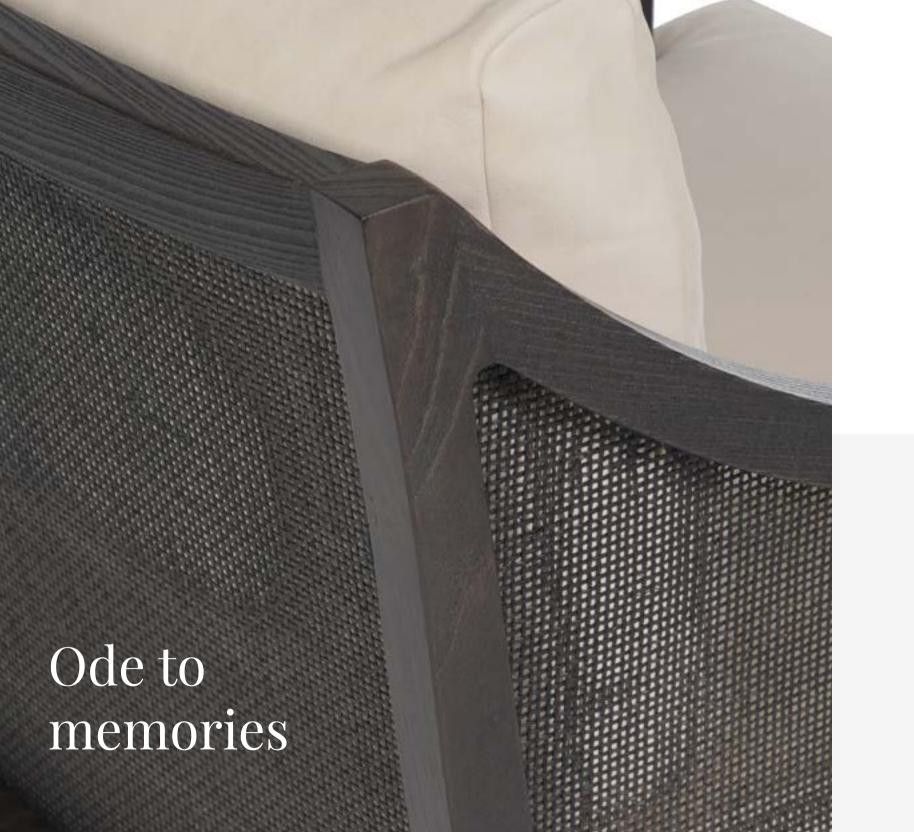

## **TOULOUSE**LOUNGE CHAIR

W.75 x D.66 x H.74 cm
Designed by Christophe Pillet

TOULOUSE LOUNGE CHAIR has a slightly curved, high supportive back and sloping arms with rattan insets. The goose-down cushions are tailored in fabric or leather. Traditionally broad, low seating offers comfort and indulgence. The lightweight structure of the chair provides a highly dynamic use. The solid wood frame and legs showcase a pristine, natural finish with a handful of color options. Quintessential with its casual sophistication, its muted palette adds visual softness to its relaxing silhouette. Suitable for residential, hospitality and office use.