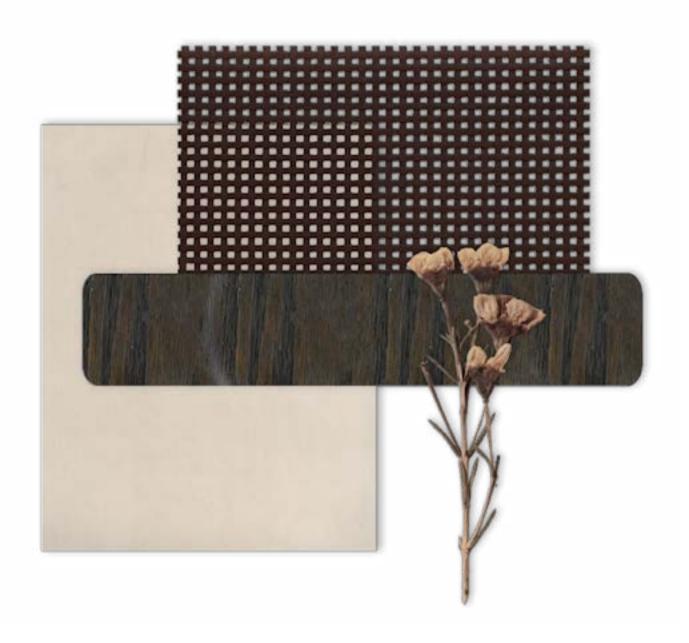

## **TOULOUSE**LOUNGE CHAIR

W.75 x D.66 x H.74 cm
Designed by Christophe Pillet

TOULOUSE LOUNGE CHAIR has a slightly curved, high supportive back and sloping arms with rattan insets. The goose-down cushions are tailored in fabric or leather. Traditionally broad, low seating offers comfort and indulgence. The lightweight structure of the chair provides a highly dynamic use. The solid wood frame and legs showcase a pristine, natural finish with a handful of color options. Quintessential with its casual sophistication, its muted palette adds visual softness to its relaxing silhouette. Suitable for residential, hospitality and office use.