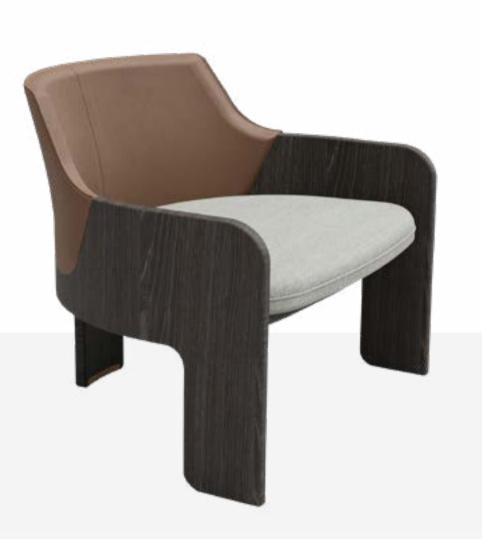

## **SOUL** ARMCHAIR

W.73 x D.67 x H.63 cm Designed by Maurizio Manzoni A comfortably balanced product, SOUL ARMCHAIR displays the perfect harmony of three different materials used in its construction. The wood-veneered plywood crust, which enclaves a metal crescent frame, constructs the main character of the chair. Meticulously stitched and padded backrest, which requires excellent leather craftsmanship, comes in various leather and nubuck alternatives, whereas the seating pad can be fabric or leather. An elegant metal stripe detail mounted on the back foot adds extra gleam to the design. The armchair offers ultimate comfort with its slightly reclined back that is extra padded for waist support.