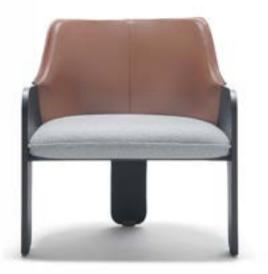

## **SOUL** ARMCHAIR

W.73 x D.67 x H.63 cm Designed by Maurizio Manzoni A comfortably balanced product, SOUL ARMCHAIR displays the perfect harmony of three different materials used in its construction. The wood-veneered plywood crust, which enclaves a metal crescent frame, constructs the main character of the chair. Meticulously stitched and padded backrest, which requires excellent leather craftsmanship, comes in various leather and nubuck alternatives, whereas the seating pad can be fabric or leather. An elegant metal stripe detail mounted on the back foot adds extra gleam to the design. The armchair offers ultimate comfort with its slightly reclined back that is extra padded for waist support.