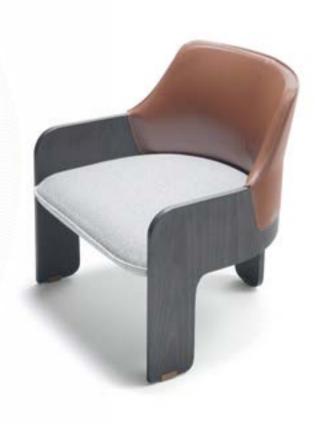

## **SOUL** ARMCHAIR

W.73 x D.67 x H.63 cm Designed by Maurizio Manzoni A comfortably balanced product, SOUL ARMCHAIR displays the perfect harmony of three different materials used in its construction. The wood-veneered plywood crust, which enclaves a metal crescent frame, constructs the main character of the chair. Meticulously stitched and padded backrest, which requires excellent leather craftsmanship, comes in various leather and nubuck alternatives, whereas the seating pad can be fabric or leather. An elegant metal stripe detail mounted on the back foot adds extra gleam to the design. The armchair offers ultimate comfort with its slightly reclined back that is extra padded for waist support.