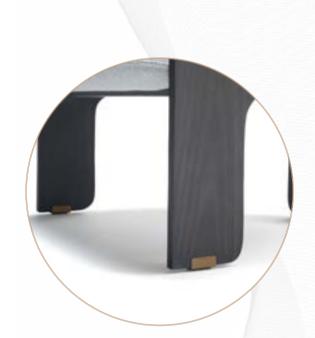

## **SOUL** ARMCHAIR

W.73 x D.67 x H.63 cm Designed by Maurizio Manzoni A comfortably balanced product, SOUL ARMCHAIR displays the perfect harmony of three different materials used in its construction. The wood-veneered plywood crust, which enclaves a metal crescent frame, constructs the main character of the chair. Meticulously stitched and padded backrest, which requires excellent leather craftsmanship, comes in various leather and nubuck alternatives, whereas the seating pad can be fabric or leather. An elegant metal stripe detail mounted on the back foot adds extra gleam to the design. The armchair offers ultimate comfort with its slightly reclined back that is extra padded for waist support.