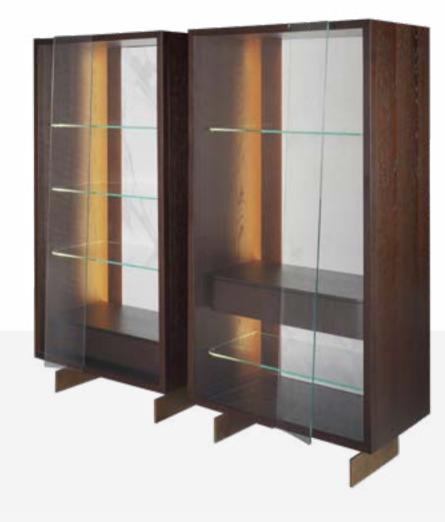

## **LEAF** SHOWCASE

W.82 x D.45 x H.167 cm
Designed by Maurizio Manzoni

## Elegant and refined

In harmony with the other members of the collection, LEAF SHOWCASE stands out with almost impossible curves of its clear glass doors, produced by the prestigious glass-makers of Istanbul, a city known for its three century-long glass art tradition. The rectangular case furnished with glass racks and a wooden drawer is available in two distinct shelving layouts. The showcase serves as a shrine for personal treasures with its LED illuminated interior made of marble and wood veneer and creates a dazzling backdrop for any furniture combination. The sleek metal legs elevate the unit and intensify the massive character of the design.