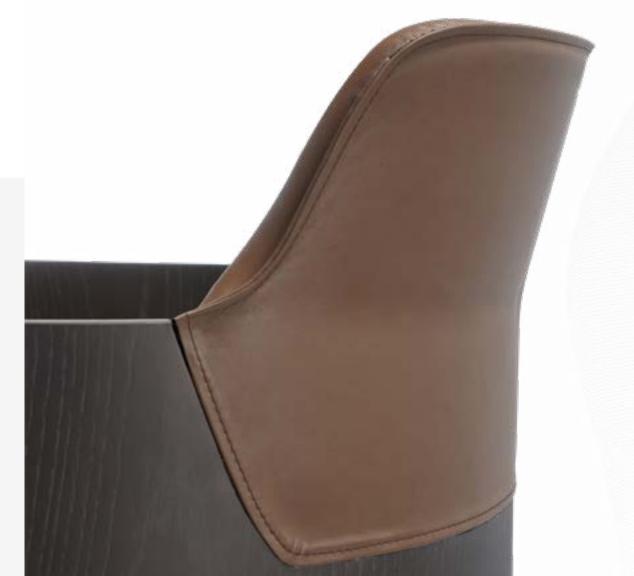

## Remains of the past

A compact version of the Soul Armchair, and a regular companion of the Leaf and Titano series, SOUL DINING/MEETING CHAIR suggests a formal yet comfy sitting experience. An impeccably secure and sound product, the Soul Chair demonstrates the perfect harmony of three different materials used in its construction. The wood-veneered plywood crust, which enclaves a metal crescent frame, constructs the main character of the chair. Meticulously stitched and padded backrest, which requires excellent leather craftsmanship, comes in various leather and nubuck alternatives, whereas the seating pad can be fabric or leather. An elegant metal stripe detail mounted on the back foot adds extra gleam to the design.