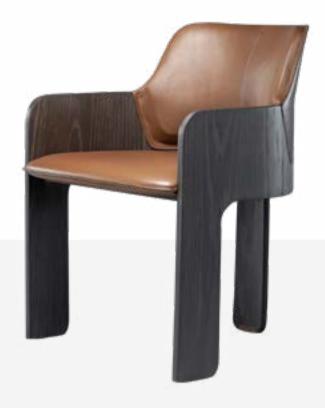

## **SOUL** CHAIR

W.60 x D.50 x H.83 cm
Designed by Maurizio Manzoni

## Remains of the past

A compact version of the Soul Armchair, and a regular companion of the Leaf and Titano series, SOUL DINING/MEETING CHAIR suggests a formal yet comfy sitting experience. An impeccably secure and sound product, the Soul Chair demonstrates the perfect harmony of three different materials used in its construction. The wood-veneered plywood crust, which enclaves a metal crescent frame, constructs the main character of the chair. Meticulously stitched and padded backrest, which requires excellent leather craftsmanship, comes in various leather and nubuck alternatives, whereas the seating pad can be fabric or leather. An elegant metal stripe detail mounted on the back foot adds extra gleam to the design.