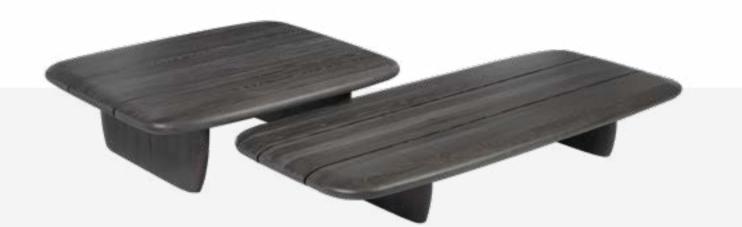

## **SOHO** COFFEE TABLE

W.120 x D.100 x H.35 cm | W.180 x D.84 x H.32 cm Designed by Christophe Pillet

## Natural existence

Rejecting the idea of superiority and focusing on the beauty of tiny imperfections of natural existence, SOHO COFFEE TABLE follows the noted methods of Wabi-Sabi philosophy with its rounded amorphous forms and the sandblasted surface revealing veins that suggest the sensation of touching the bark of a tree. The solid wood coffee tables are produced in three dissimilar shapes and sizes and come in assorted colors. Soho Coffee Tables complement and counterbalance the strictly cultivated details, rigid edges, and pure geometric forms of the Soho Sofa with their raw texture and bulbous forms.