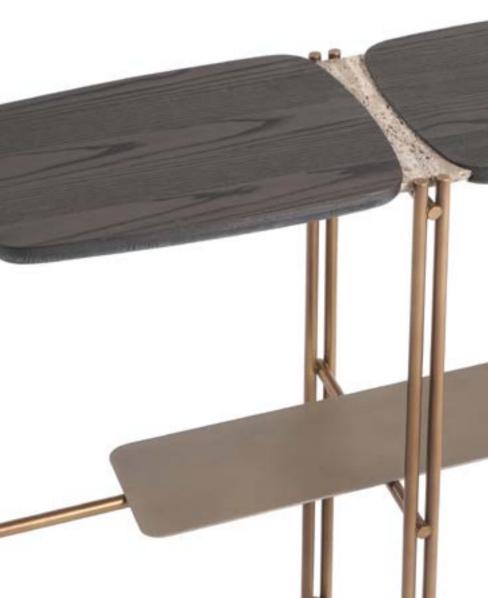

## Elevated elegance

A constant playmate of the Titano series, HUB CONSOLE shares similar but differently applied design ideas that signify the Titano family. The top platform splits into uneven pieces, rounded and firmly bound by a circular stone slab. Cross-joint support made of slim metal bars gently holds the solid wood top, so the entire unit stems as an extenuated version of the Titano Coffee Table. Suitable for homes, hotels, and offices, as well as stores and showrooms. The sanded solid wood and metal surfaces have diverse color alternatives. The natural stone comes in travertine and marble, with plenty of color and texture options.