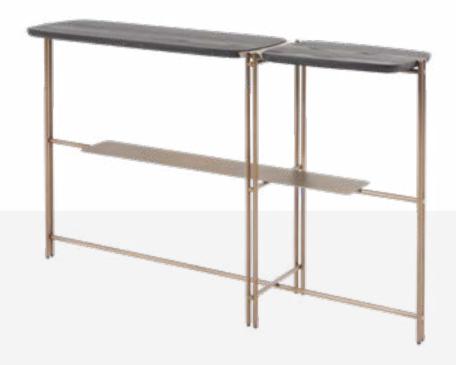

## Elevated elegance

A constant playmate of the Titano series, HUB CONSOLE shares similar but differently applied design ideas that signify the Titano family. The top platform splits into uneven pieces, rounded and firmly bound by a circular stone slab. Cross-joint support made of slim metal bars gently holds the solid wood top, so the entire unit stems as an extenuated version of the Titano Coffee Table. Suitable for homes, hotels, and offices, as well as stores and showrooms. The sanded solid wood and metal surfaces have diverse color alternatives. The natural stone comes in travertine and marble, with plenty of color and texture options.

## HUB CONSOLE W.144 x D.37 x H.90 cm

Designed by Maurizio Manzoni