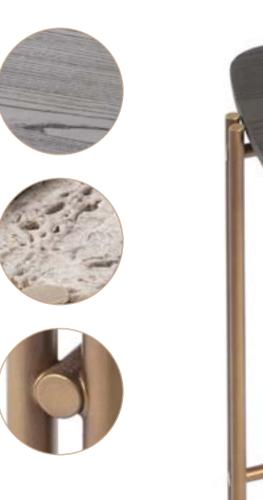

## Elevated elegance

A constant playmate of the Titano series, HUB CONSOLE shares similar but differently applied design ideas that signify the Titano family. The top platform splits into uneven pieces, rounded and firmly bound by a circular stone slab. Cross-joint support made of slim metal bars gently holds the solid wood top, so the entire unit stems as an extenuated version of the Titano Coffee Table. Suitable for homes, hotels, and offices, as well as stores and showrooms. The sanded solid wood and metal surfaces have diverse color alternatives. The natural stone comes in travertine and marble, with plenty of color and texture options.