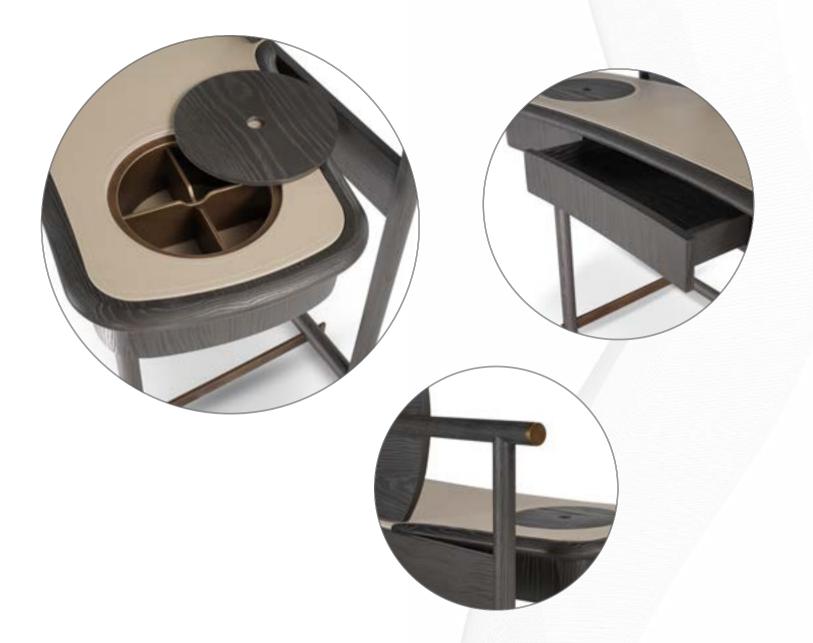

## **KIMONO**DRESSER

**W.**150 **x D.**60 **x H.**136,5 cm

Designed by Marconato & Zappa

Furnished with a detachable mirror, a front drawer, and two circular containers with wooden lids embedded on the desk, KIMONO MAKE UP DESK/DRESSER is a piece of freestanding furniture that comes forward with its unconventional geometric masses that come together with compelling wood and metal junction details. The bean shaped desk with a drawer grasps and sits on a wooden frame resembling the Kimono Bed's headboard, and a leather or nubuck coating encrusts the upper layer of the desk. Metallic painted solid wood recessed containers nest jewelry and small makeup items, owing to the user-friendly, detachable separators placed inside. Upholstery, wood, and metal elements have diverse color/ texture options.