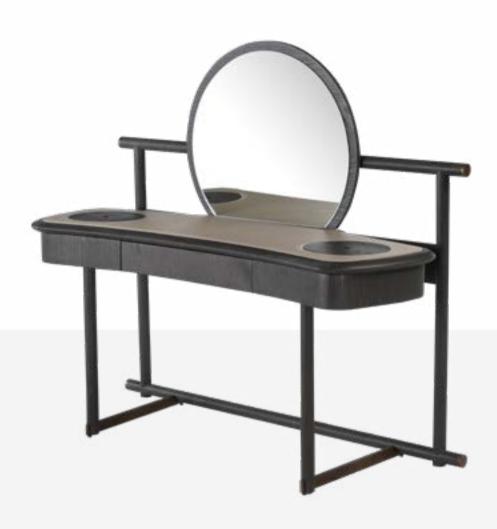

## **KIMONO**DRESSER

**W.**150 **x D.**60 **x H.**136,5 cm

Designed by Marconato & Zappa

Furnished with a detachable mirror, a front drawer, and two circular containers with wooden lids embedded on the desk, KIMONO MAKE UP DESK/DRESSER is a piece of freestanding furniture that comes forward with its unconventional geometric masses that come together with compelling wood and metal junction details. The bean shaped desk with a drawer grasps and sits on a wooden frame resembling the Kimono Bed's headboard, and a leather or nubuck coating encrusts the upper layer of the desk. Metallic painted solid wood recessed containers nest jewelry and small makeup items, owing to the user-friendly, detachable separators placed inside. Upholstery, wood, and metal elements have diverse color/ texture options.