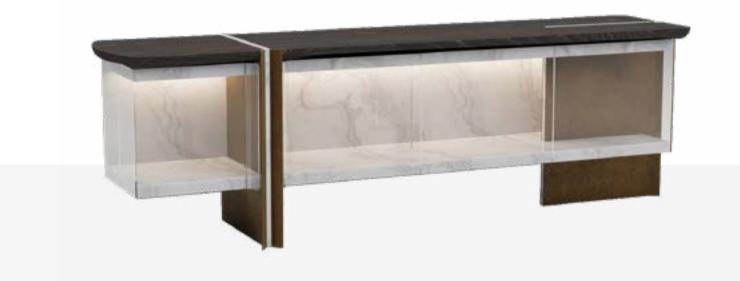

## **FOIL** SIDEBOARD

W.244 x D.55 x H.75 cm Designed by Maurizio Manzoni

Thoroughly aligned with the current interior trends, FOIL SIDEBOARD is a doublefunction unit, a sideboard, and a showcase in one body. An almost aphonic maximalist approach rules over the design, and it flourishes as a true masterpiece. The glass container with slenderized marble back and sanded solid wood top is upheld and reinforced by stirring industrial elements. Contemporary elegance is exposed through the metal legs, delicately lined with marble strips. The bending glass doors perfectly adjust to the extrorsal slope of the metal swallowtail post and set forth the remarkable crafting skills of Turkish glass-makers. The cabinet is equipped with remote-controlled LED lighting. With slate and bronze accent glass options, it takes up a bolder, weightier character.