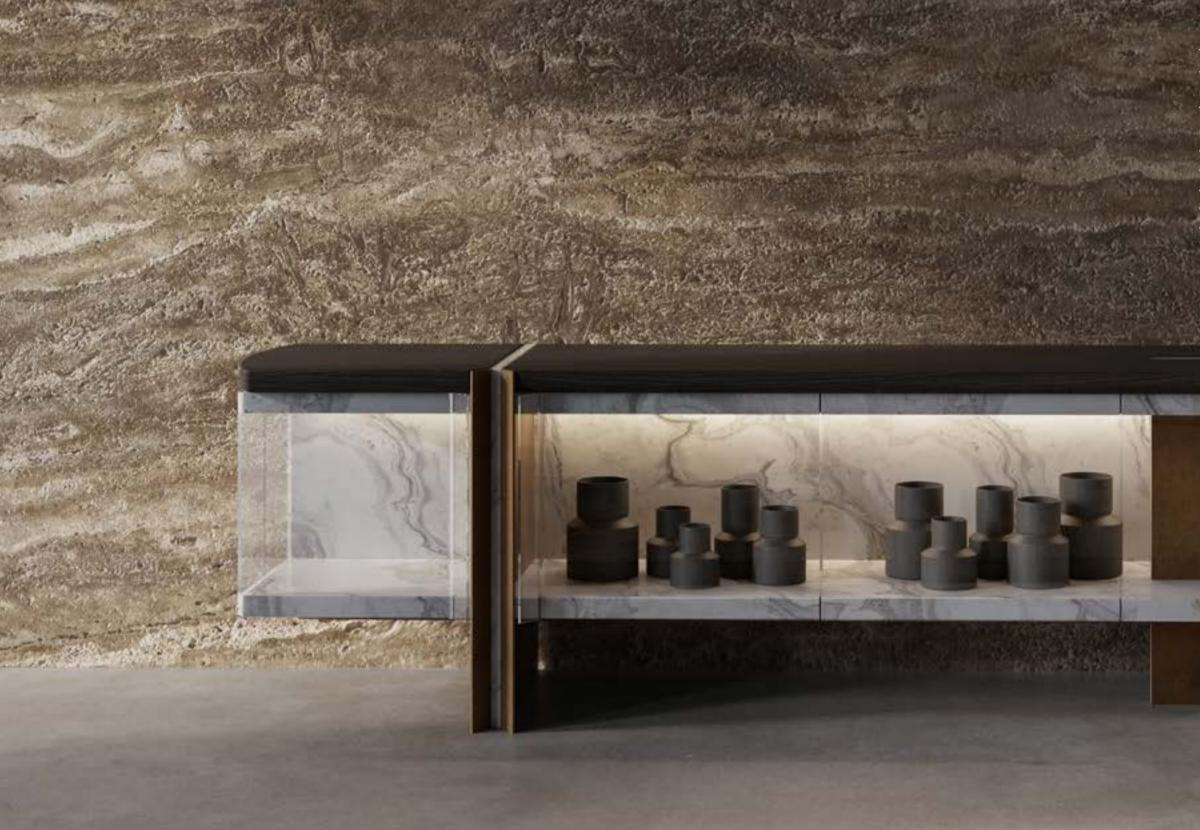

## **FOIL** SIDEBOARD

W.244 x D.55 x H.75 cm Designed by Maurizio Manzoni

Thoroughly aligned with the current interior trends, FOIL SIDEBOARD is a doublefunction unit, a sideboard, and a showcase in one body. An almost aphonic maximalist approach rules over the design, and it flourishes as a true masterpiece. The glass container with slenderized marble back and sanded solid wood top is upheld and reinforced by stirring industrial elements. Contemporary elegance is exposed through the metal legs, delicately lined with marble strips. The bending glass doors perfectly adjust to the extrorsal slope of the metal swallowtail post and set forth the remarkable crafting skills of Turkish glass-makers. The cabinet is equipped with remote-controlled LED lighting. With slate and bronze accent glass options, it takes up a bolder, weightier character.