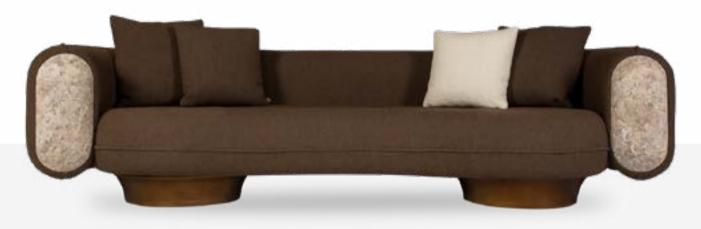

## **SUSPENCE A**

SOFA

W.280 x D.108 x H.71 cm

Designed by Maurizio Manzoni

Like Michelangelo carves life out of marble, the Suspence series is an homage to the lifeblood of natural wonders. The sofa emerges in two different forms. SUSPENCE SOFA A grabs attention with its symmetrical, bean-shaped seating, backrest, and double-armrests. The crescent shape of the seating assures soothing, sincere communication in formal and informal gatherings. With different seating depths, it offers a variety of sitting positions. The outcurved forearm details made of stone refine the sculptural stance of the design. They come in locally produced rough travertine and polished marble with various colors and textures. The conoid legs come in two different metallic paints applied to wood. Exclusively upholstered in bouclé as well as the other options of fabric and leather, the sofa is ready to serve different tastes and functions.