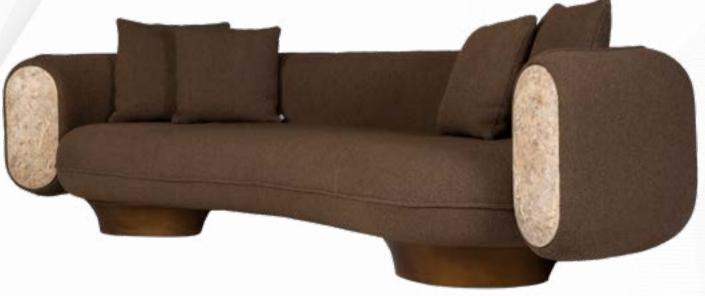

## **SUSPENCE A**

SOFA

W.280 x D.108 x H.71 cm

Designed by Maurizio Manzoni

Like Michelangelo carves life out of marble, the Suspence series is an homage to the lifeblood of natural wonders. The sofa emerges in two different forms. SUSPENCE SOFA A grabs attention with its symmetrical, bean-shaped seating, backrest, and double-armrests. The crescent shape of the seating assures soothing, sincere communication in formal and informal gatherings. With different seating depths, it offers a variety of sitting positions. The outcurved forearm details made of stone refine the sculptural stance of the design. They come in locally produced rough travertine and polished marble with various colors and textures. The conoid legs come in two different metallic paints applied to wood. Exclusively upholstered in bouclé as well as the other options of fabric and leather, the sofa is ready to serve different tastes and functions.