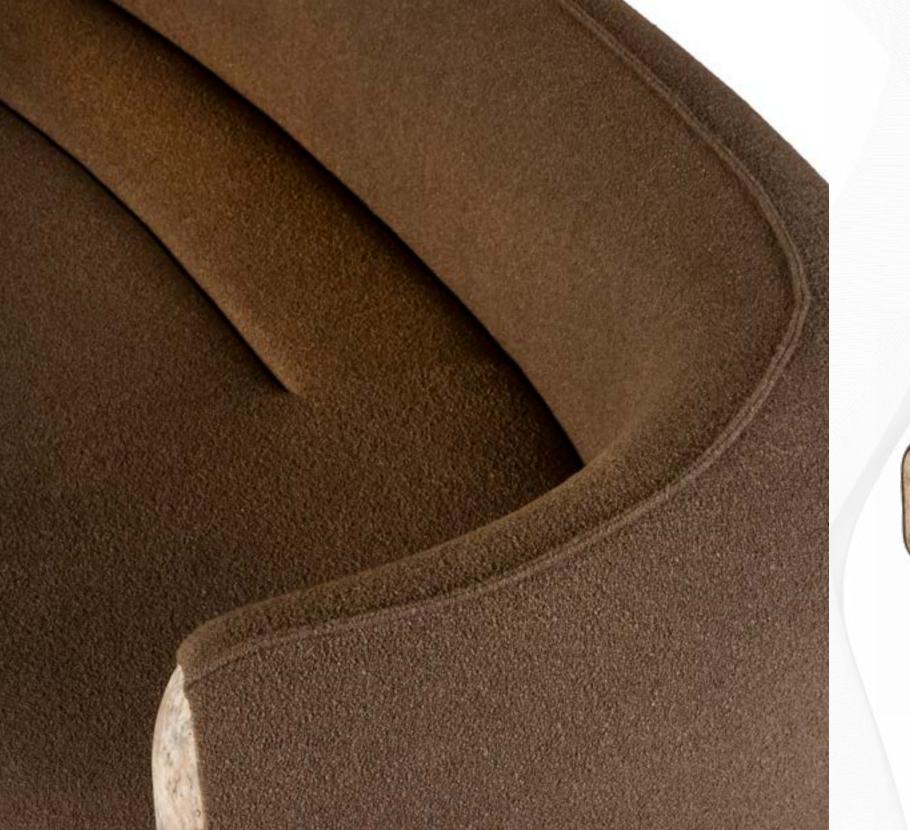

## **SUSPENCE A**

SOFA

W.280 x D.108 x H.71 cm

Designed by Maurizio Manzoni

Like Michelangelo carves life out of marble, the Suspence series is an homage to the lifeblood of natural wonders. The sofa emerges in two different forms. SUSPENCE SOFA A grabs attention with its symmetrical, bean-shaped seating, backrest, and double-armrests. The crescent shape of the seating assures soothing, sincere communication in formal and informal gatherings. With different seating depths, it offers a variety of sitting positions. The outcurved forearm details made of stone refine the sculptural stance of the design. They come in locally produced rough travertine and polished marble with various colors and textures. The conoid legs come in two different metallic paints applied to wood. Exclusively upholstered in bouclé as well as the other options of fabric and leather, the sofa is ready to serve different tastes and functions.