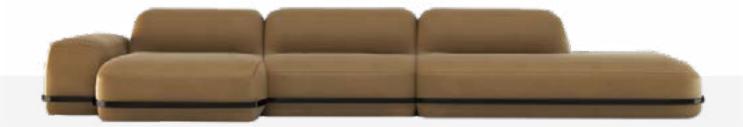

## **VINCENT**

SOFA

W.510 x D.120 x H.62 cm
Designed by Draga & Aurel

An imposing product with unorthodox elegance thanks to its soft flowing shapes and bold, rigorous lines, VINCENT SOFA is a modular seating unit offering comfort and flexibility, yet its assertive appearance contradicts the tenderness it grants. A blobby seating system with 70ies spirit, it is favored in spacious lounge areas, corporate buildings, airports, museums, art galleries, and hotels. The astonishing versatility of the Vincent Sofa demonstrates itself via a medley of modules, each correlating to a different design aesthetic. The massive, pebble-like modules come in leather, nubuck, or fabric, and the metal strip encircling the seat has diverse color options.