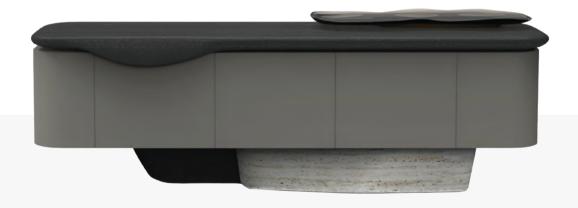

## **DOLMEN A**SIDEBOARD

W.240 x D.60 x H.74 cm
Designed by Maurizio Manzoni

## **DOLMEN B**SIDEBOARD

**W**.245 **x D**.60 **x H**.80 cm Designed by **Maurizio Manzoni** 

With Dolmen Buffet, add a remarkable and stunning addition to any dining room or living space. This extraordinary piece of furniture boasts a body-shaped, gigantic marble or wooden column with legs, giving the impression of an epic masterpiece with its sculptural appearance.