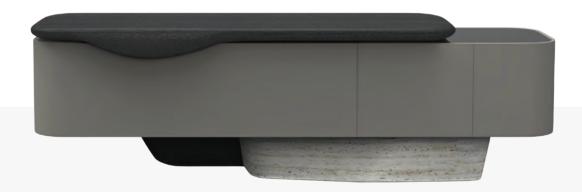

## **DOLMEN A**SIDEBOARD

W.240 x D.60 x H.74 cm
Designed by Maurizio Manzoni

## **DOLMEN B**SIDEBOARD

**W**.245 **x D**.60 **x H**.80 cm Designed by **Maurizio Manzoni** 

With Dolmen Buffet, add a remarkable and stunning addition to any dining room or living space. This extraordinary piece of furniture boasts a body-shaped, gigantic marble or wooden column with legs, giving the impression of an epic masterpiece with its sculptural appearance.