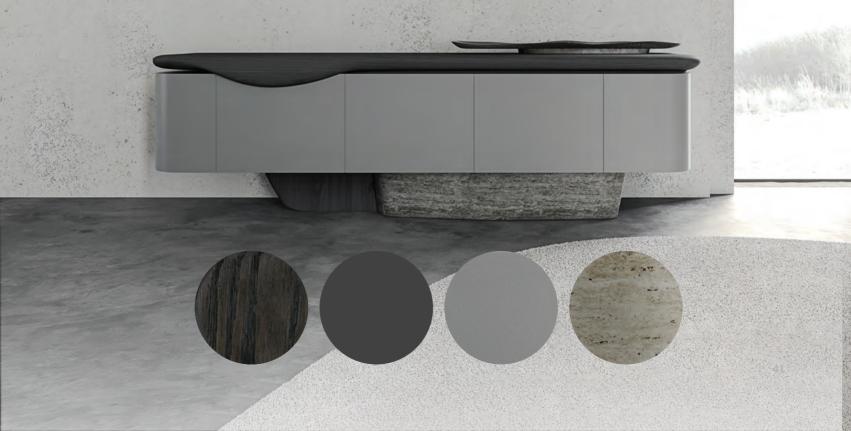

The Dolmen Buffet is a true testament to the artistry and craftsmanship of its designers. The intricate details of the body-shaped leg are expertly crafted and offer a unique aesthetic.

The top of the Dolmen Buffet is made of high-quality wood, providing a beautiful and durable surface to display your favorite decor items or serve dishes. The combination of the wooden top and the sculptural body-shaped column creates a striking contrast for capture by anyone who enters the room.

Experience the perfect blend of artistry and functionality with the Dolmen Buffet. Its distinctive design, material harmony, and outstanding craftsmanship make it a must-have to pamper your home.