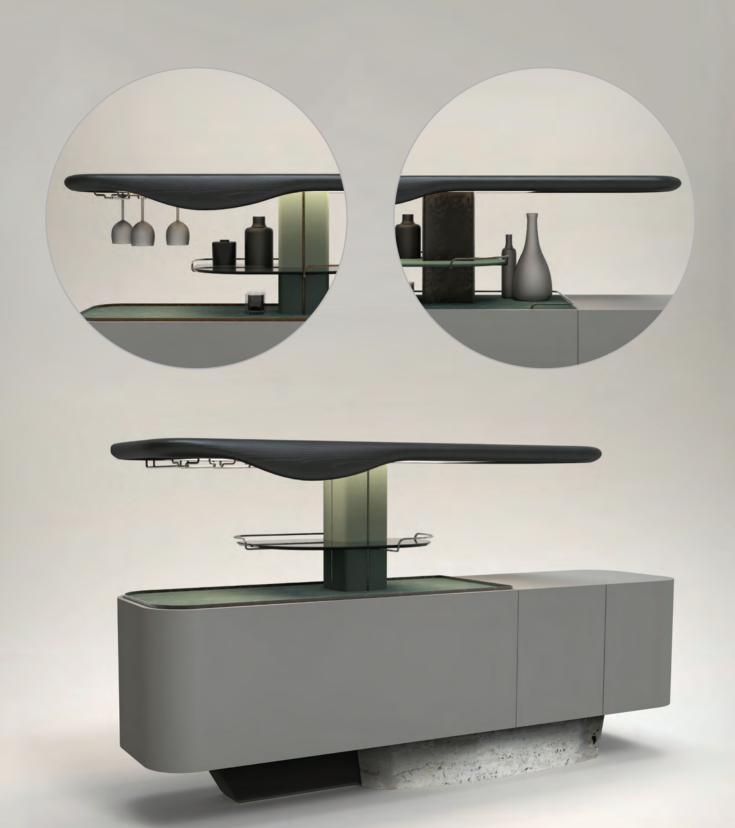

## **DOLMEN B**SIDEBOARD

**W**.245 **x D**.60 **x H**.80 cm Designed by **Maurizio Manzoni** 

With Dolmen Buffet, add a remarkable and stunning addition to any dining room or living space. This extraordinary piece of furniture boasts a body-shaped, gigantic marble or wooden column with legs, giving the impression of an epic masterpiece with its sculptural appearance.

The Dolmen Buffet is a true testament to the artistry and craftsmanship of its designers. The intricate details of the body-shaped leg are expertly crafted and offer a unique aesthetic.

The top of the Dolmen Buffet is made of high-quality wood, providing a beautiful and durable surface to display your favorite decor items or serve dishes. The combination of the wooden top and the sculptural body-shaped column creates a striking contrast for capture by anyone who enters the room.

Experience the perfect blend of artistry and functionality with the Dolmen Buffet. Its distinctive design, material harmony, and outstanding craftsmanship make it a must-have to pamper your home.