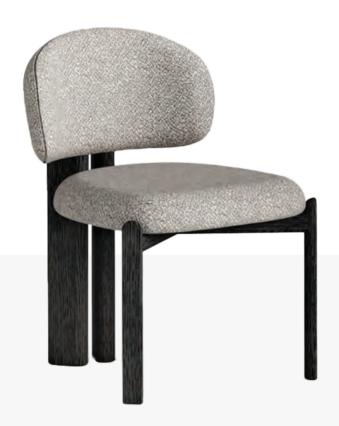

## **CHAIR**

**W**.49 **x D**.46 **x H**.76 cm Designed by **Luca Erba** 

Discover the Gimma Chair, a unique and joyful furniture designed by Luca Erba. With its contemporary and playful design, this chair is unlike any other on the market; it will instantly enlighten any setting.

One of the critical features of the Gimma Chair is its unique leg options. You can choose between a wooden or marble leg, both of which serve as the distinguishing aspects of this chair. The Gimma Chair's leg positioning is a true testament to the Luca Erba's creativity, who bravely blended simplicity and sophistication and achieved a piece of signature furniture. The attention to detail in its design is second to none, with every curve and contour carefully considered to create a piece that is comfortable to sit in and a work of art.