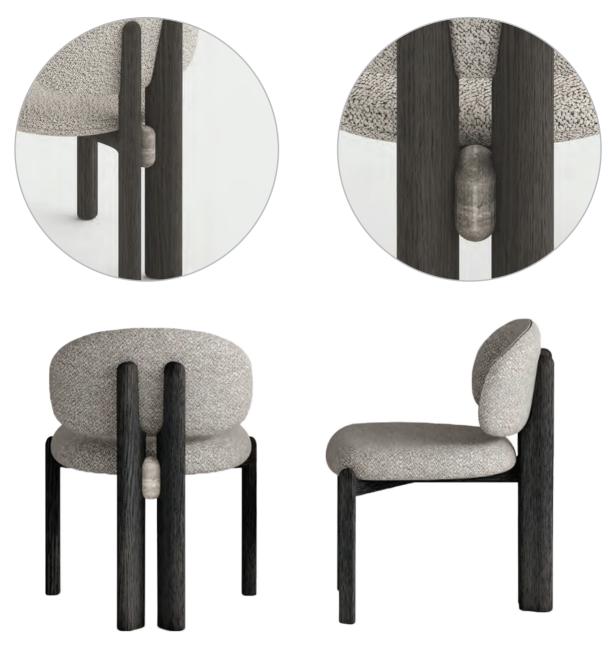

One of the critical features of the Gimma Chair is its unique leg options. You can choose between a wooden or marble leg, both of which serve as the distinguishing aspects of this chair. The Gimma Chair's leg positioning is a true testament to the Luca Erba's creativity, who bravely blended simplicity and sophistication and achieved a piece of signature furniture. The attention to detail in its design is second to none, with every curve and contour carefully considered to create a piece that is comfortable to sit in and a work of art.