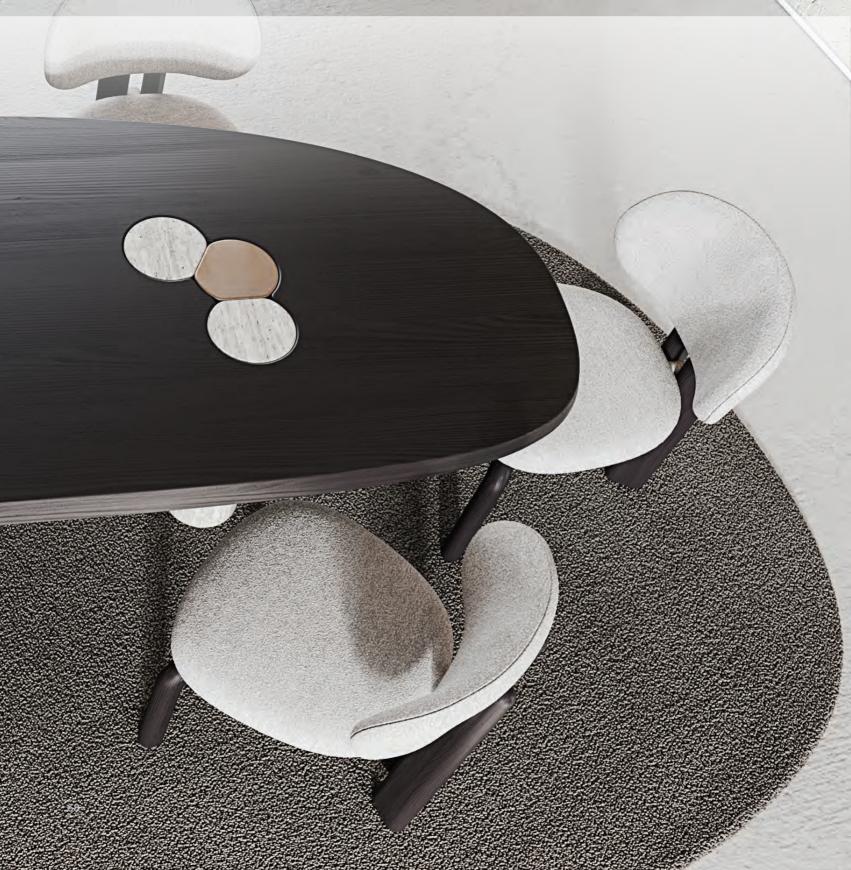

## **CHAIR**

**W**.49 **x D**.46 **x H**.76 cm Designed by **Luca Erba** 

Discover the Gimma Chair, a unique and joyful furniture designed by Luca Erba. With its contemporary and playful design, this chair is unlike any other on the market; it will instantly enlighten any setting.