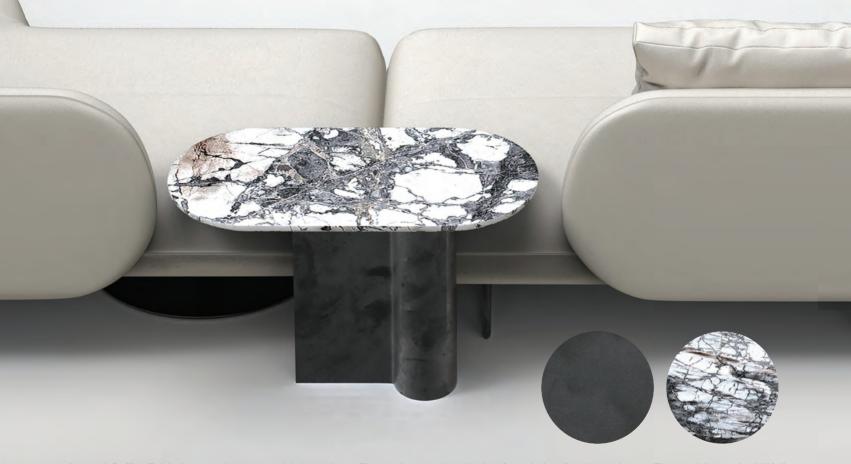

## Versatility meets elegance

Around Coffee Table boasts elegant marble legs that offer a robust and enduring foundation for the tabletop. The marble top is skillfully crafted from high-quality natural stones, ensuring a luxurious and refined appearance that will enhance the ambiance of any space.

The two-piece design provides versatility in placement and use. Combine the pieces for a larger surface area or separate them to generate extra table space throughout your room. The dimensions of each piece are meticulously balanced to create a cohesive and harmonious aesthetic.

Experience the perfect fusion of form and function with the Around Coffee Table. Its unique design, use of premium materials, and adaptability make it an essential component for any elegant and classy living space.