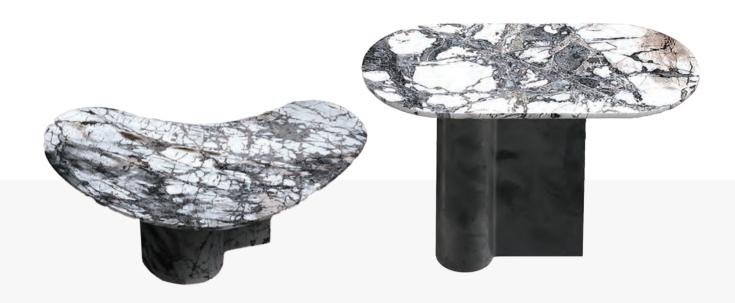

The two-piece design provides versatility in placement and use. Combine the pieces for a larger surface area or separate them to generate extra table space throughout your room. The dimensions of each piece are meticulously balanced to create a cohesive and harmonious aesthetic.

## **AROUND**COFFEE TABLE

 $W.99 \times D.62 \times H.29 \text{ cm} \mid W.82 \times D.40 \times H.47 \text{ cm}$  Designed by Maurizio Manzoni